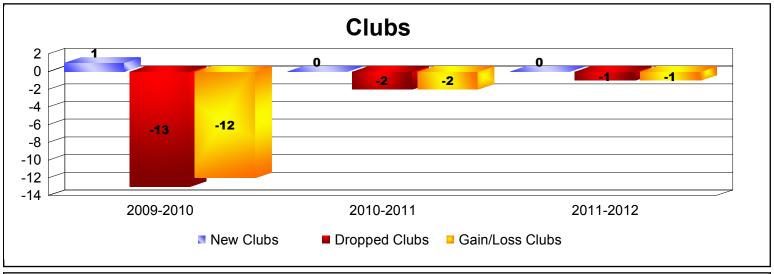

**Disbanded Districts**As of June 2012 Cumulative

| Year      | New<br>Clubs | Dropped<br>Clubs | Gain/<br>Loss<br>Clubs | New<br>Members | Charter<br>Members | Reinstate<br>Members | Transfer<br>Members | Total<br>Member<br>Added | Total<br>Members<br>Dropped | Gain/<br>Loss<br>Members |
|-----------|--------------|------------------|------------------------|----------------|--------------------|----------------------|---------------------|--------------------------|-----------------------------|--------------------------|
| 2009-2010 | 1            | -13              | -12                    | 7              | 21                 | 0                    | 0                   | 28                       | -342                        | -314                     |
| 2010-2011 | 0            | -2               | -2                     | 0              | 0                  | 0                    | 0                   | 0                        | -22                         | -22                      |
| 2011-2012 | 0            | -1               | -1                     | 0              | 0                  | 0                    | 0                   | 0                        | -21                         | -21                      |
| Average   | 0            | -5               | -5                     | 2              | 7                  | 0                    | 0                   | 9                        | -128                        | -119                     |