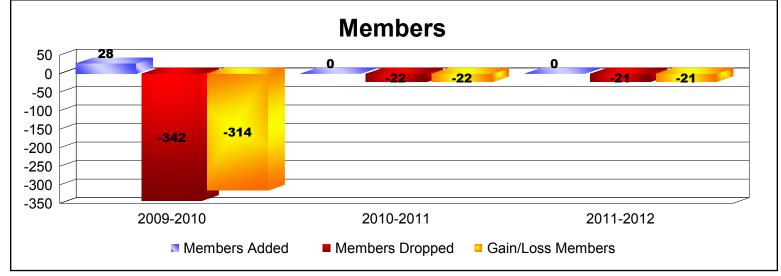

**Disbanded Districts**As of June 2012 Cumulative

| Year      | New<br>Clubs | Dropped<br>Clubs | Gain/<br>Loss<br>Clubs | New<br>Members | Charter<br>Members | Reinstate<br>Members | Transfer<br>Members | Total<br>Member<br>Added | Total<br>Members<br>Dropped | Gain/<br>Loss<br>Members |
|-----------|--------------|------------------|------------------------|----------------|--------------------|----------------------|---------------------|--------------------------|-----------------------------|--------------------------|
| 2009-2010 | 1            | -13              | -12                    | 7              | 21                 | 0                    | 0                   | 28                       | -342                        | -314                     |
| 2010-2011 | 0            | -2               | -2                     | 0              | 0                  | 0                    | 0                   | 0                        | -22                         | -22                      |
| 2011-2012 | 0            | -1               | -1                     | 0              | 0                  | 0                    | 0                   | 0                        | -21                         | -21                      |
| Average   | 0            | -5               | -5                     | 2              | 7                  | 0                    | 0                   | 9                        | -128                        | -119                     |